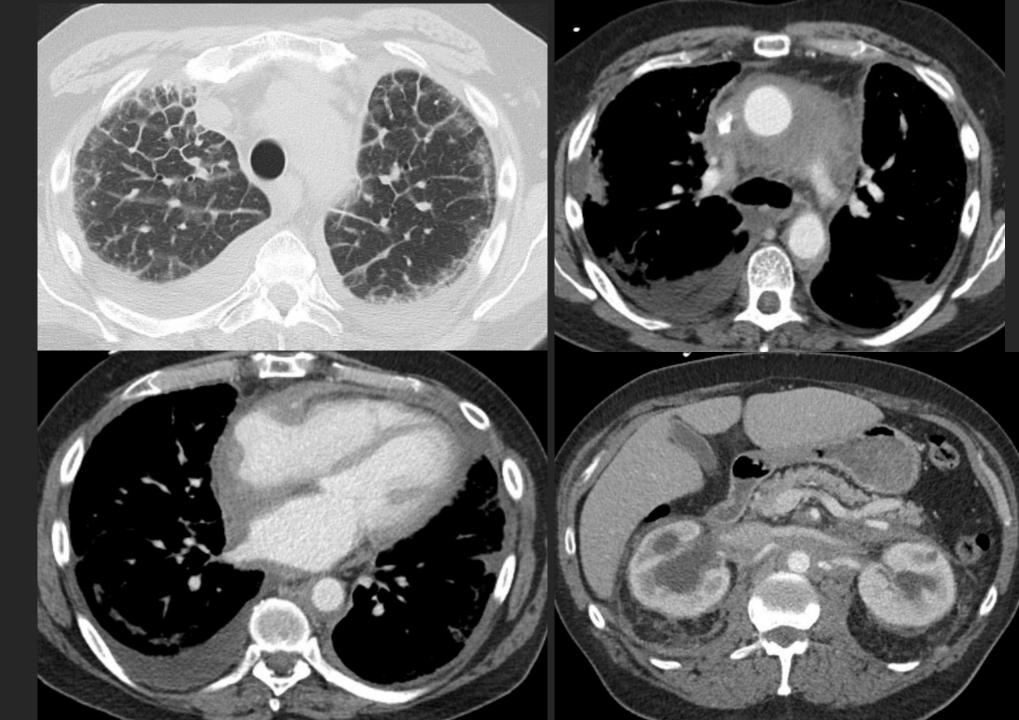

Hint: Carly Simon could make this diagnosis

Answer located in the RIVERAIN both

Progressive dyspnea. Biopsy revealed no signs of mailgnancy