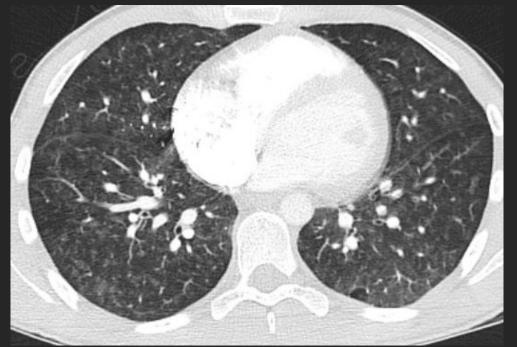

#### Hint:

The smallest composite number or Abe Lincoln's favorite score?

**Answer located in the CORELINE** 

booth

Incidental finding

Hint:

Does it make the heart grow fonder?

Answer located in the FIBROGEN booth