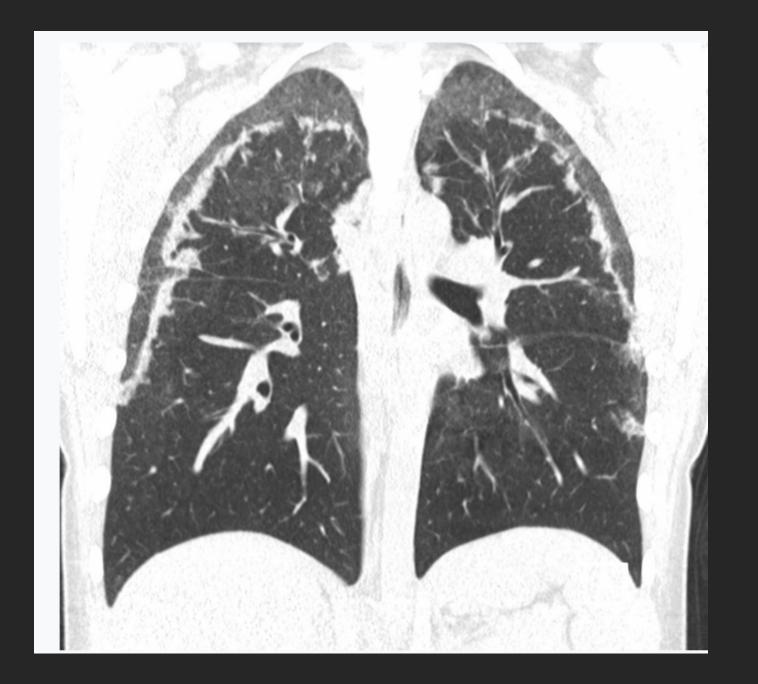

Hint: Carly Simon could make this diagnosis

Answer located in the RIVERAIN both

Progressive dyspnea. Biopsy revealed no signs of mailgnancy