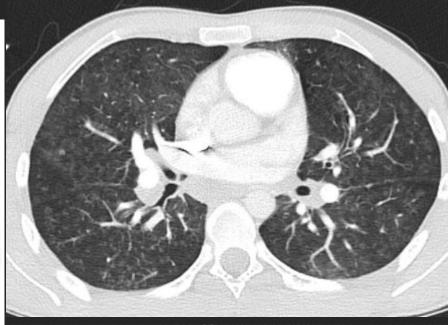

#### Hint:

The smallest composite number or Abe Lincoln's favorite score?

**Answer located in the CORELINE** 

booth

Incidental finding

Hint:

Does it make the heart grow fonder?

Answer located in the FIBROGEN booth