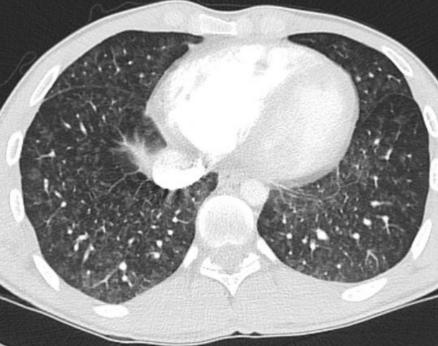

#### Hint:

The smallest composite number or Abe Lincoln's favorite score?

**Answer located in the CORELINE** 

booth

Incidental finding

Hint:

Does it make the heart grow fonder?

Answer located in the FIBROGEN booth