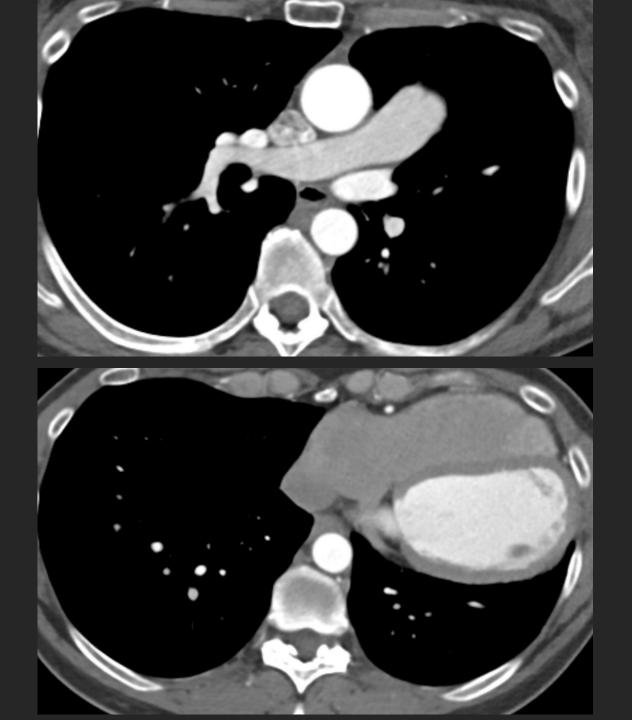

#### Hint:

The smallest composite number or Abe Lincoln's favorite score?

**Answer located in the CORELINE** 

booth

Incidental finding

Hint:

Does it make the heart grow fonder?

Answer located in the FIBROGEN booth